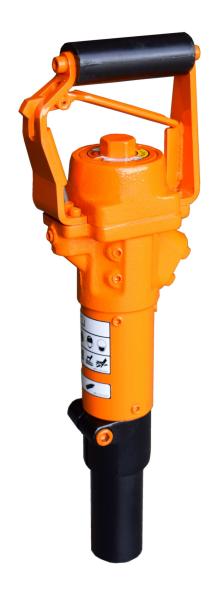

## **HYDRAULIC POST DRIVER**

- **ULTRA LIGHT**
- **WEIGHS LESS THAN 30 POUNDS**
- ONE MAIN MOVING PART
- TRIGGER VALVE FOR SILT FENCE
- · Low weight high impact force
- Uses Light weight 3/8" hoses
- Super compact design
- Patented accumulator reduces recoil, adds power
- · Near perfect center of gravity
- · Self lubrication prevents damage
- Quiet closed circuit hydraulics creates no exhaust
- Requires only 5.5 GPM to run
- Drives T-Post, silt fence
- Drives stakes, rods and pins
- Can be powered by skid loader, tractor (and more) auxiliary circuits.
- 1 year warranty

Dimensions: 18X6" W/ Head Weight: 22 lbs Imact Rate: 1200-2000 Bpm

Flow: 5.5-7 GPM Pressure: 1600 PSI Impact Energy: 29 Ft-lb

P.O. Box 8041 Greensboro, NC 27419 Tel: 800-843-3745 Fax: 336-674-6690