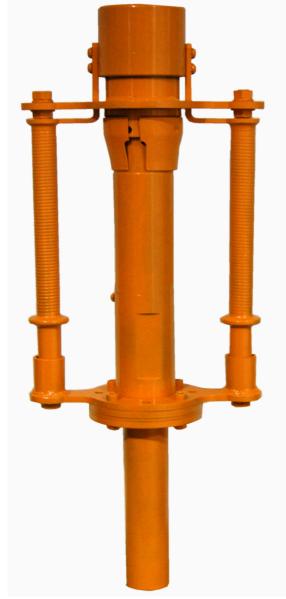

## **AIR POWERED POST DRIVER**

ULTRA HEAVY DUTY

**AP18** 

- WEIGHS LESS THAN 40 POUNDS!
  - **ONE MAIN MOVING PART**
- **QUICK CHANGE DRIVE CAPS**
- Low weight high impact force
- Uses Light weight 1/2" hose
- Ribbed side handles offer excellent grip
- Low air consumption reduces compressor size
- Two anvil options for tube or stakes
- Near perfect center of gravity
- Highest hitting force per pound
- Does not require a bulky inline lubricator
- Muffled air exhaust reduces noise level
- Spring loaded valve activated from side handles
- Drives T-Post, rounds and sign posts of all types
- Drives stakes, rods and pins
- 1 year warranty
- Pat. Pending

Dimensions: 22X10" W/O Head Air flow: 17-65 Cfm

Weight: 38 lbs Air Pressure: 100-145 PSI Imact Rate: 1200 Bpm Impact Energy: 50 Ft-lb

P.O. Box 8041 Greensboro, NC 27419 Tel: 800-843-3745 Fax: 336-674-6690